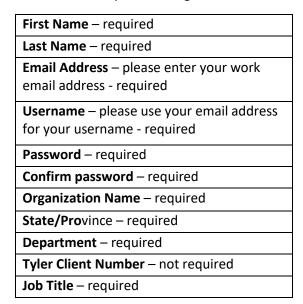

New World ERP

Ocument Pro iasWorld

SISWin

O Tyler Pulse

4. Complete the registration form:

5. Click Register for access to tylertech.com

Please note: It can take up to 24 hours to receive confirmation that registration is complete