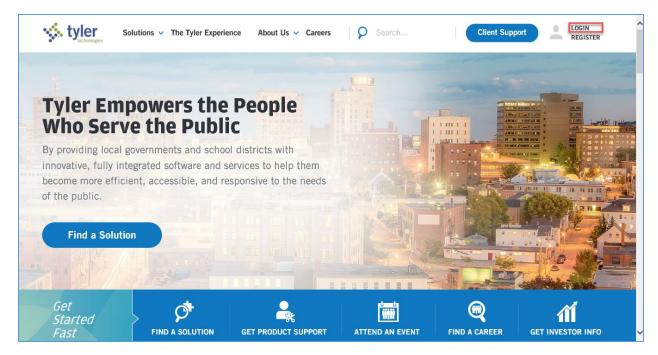

- 6. Once the confirmation email is returned, log in to: <a href="http://www.tylertech.com/client-support/tyleru-login">http://www.tylertech.com/client-support/tyleru-login</a>. This will automatically create your Tyler U account and you will not be able to log into Tyler U until this step is completed.
  - a. Click Login