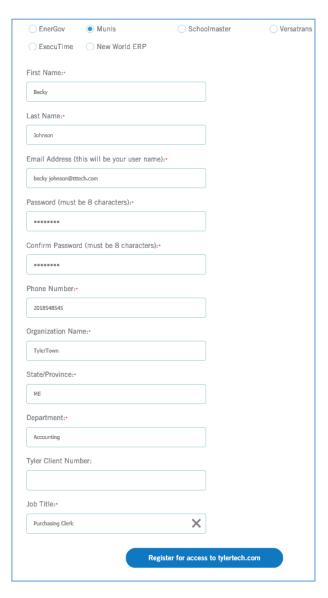

New World ERP

Ocument Pro iasWorld

SISWin

O Tyler Pulse

4. Complete the registration form:

5. Click Register for access to tylertech.com

Please note: It can take up to 24 hours to receive confirmation that registration is complete