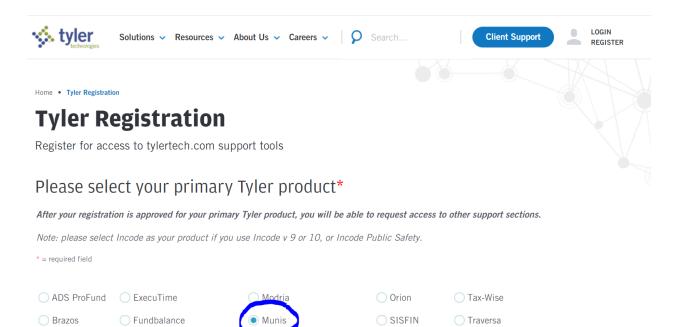

## Register for Tylertech.com

\*\*\*Please note: You must complete step 6 of these instructions to gain access to Tyler U\*\*\*

- 1. Navigate to <u>www.tylertech.com</u>
- 2. Click Register

3. Select Munis

New World ERP

Ocument Pro iasWorld

SISWin

O Tyler Pulse

4. Complete the registration form:

5. Click Register for access to tylertech.com

Please note: It can take up to 24 hours to receive confirmation that registration is complete